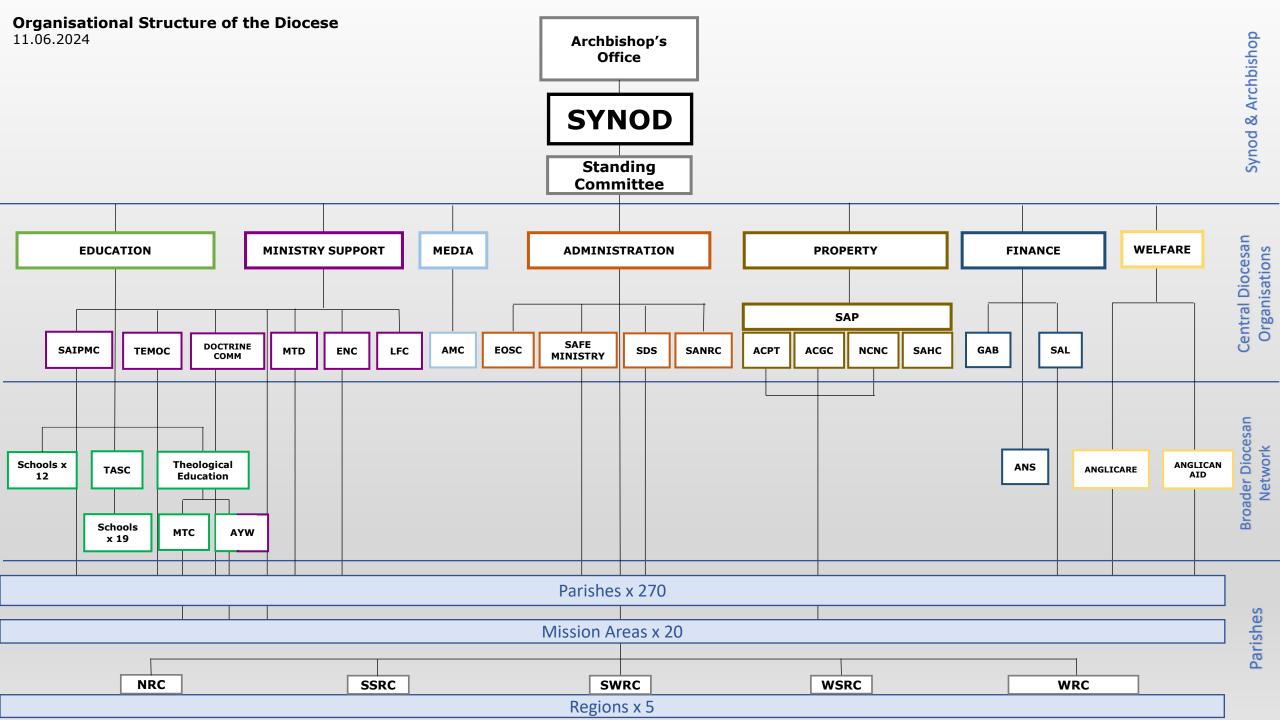

## Organisational Structure of the Diocese Abbreviations explained

| ACGC         | Anglican Church Growth Corporation     | LFC              | — Living Faith Council                                           | SAL    | Sydney Anglican<br>Loans                           |
|--------------|----------------------------------------|------------------|------------------------------------------------------------------|--------|----------------------------------------------------|
| АМС          | Anglican Media<br>Council              | мтс              | Moore Theological<br>College                                     | SANRC  | Sydney Anglican<br>National Redress<br>Corporation |
| АСРТ         | ————— Anglican Church Property Trust   | MTD              | Ministry Training<br>& Development                               | SAP    | Sydney Anglican<br>Property                        |
| ANS          | Anglican National Superannuation Board | NCNC             | New Churches for New Communities                                 | SDS —  | Sydney Diocesan<br>Services                        |
| AYW          | Anglican<br>Youthworks                 | NRC              | Northern Regional<br>Council                                     | SSRC   | South Sydney<br>Regional Council                   |
| DOCT<br>COMM | Diocesan Doctrine<br>Commission        | TASC             | The Anglican Schools Corporation                                 | SWRC — | South Western<br>Regional Council                  |
| ENC          | Evangelism & New Churches              | SAFE<br>MINISTRY | Safe Ministry Board —— & Office of the Director of Safe Ministry | ТЕМОС  | Tertiary Education Ministry Oversight Committee    |
| EOSC         | Endowment of the See Corporation       | SAHC             | St. Andrews House Corporation                                    | WRC    | Wollongong<br>Regional Council                     |
| GAB          | Glebe Administration Board             | SAIPMC           | Sydney Anglican Indigenous Peoples' Ministry Committee           | WSRC   | Western Sydney<br>Regional Council                 |